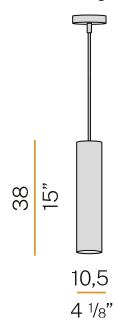

|



Suspension lighting fixture for interiors, with direct light emission.

 $\label{prop:eq:extruded} \textbf{Extruded aluminium structure in white, black, bronze or mat brass polyacrylic paint, or }$ with gold leaf coating.

Turned pickled sheet metal end cap in white, black, bronze, mat brass or gold polyacrylic paint.

Aluminium dissipation plate.

Flat frosted glass diffuser.

Turned pickled sheet metal frame in white, black, bronze or mat brass polyacrylic paint, or with gold leaf coating.

 $2m\,(78,\!7"\!)$  long suspension and power cable in transparent PVC.

Power canopy with galvanized sheet metal ceiling bracket and pickled sheet metal  $\dot{\mbox{}}$ covering in white, black, bronze or mat brass polyacrylic paint, or with gold leaf coating.







### **Technical drawing**



## Polar diagram