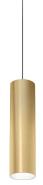

Suspension lighting fixture for interiors, with direct light emission.

 $\label{prop:eq:extruded} \textbf{Extruded aluminium structure in white, black, bronze or mat brass polyacrylic paint, or }$ with gold leaf coating.

Turned pickled sheet metal end cap in white, black, bronze, mat brass or gold polyacrylic paint.

Aluminium dissipation plate.

Flat frosted glass diffuser.

Turned pickled sheet metal frame in white, black, bronze or mat brass polyacrylic paint, or with gold leaf coating.

 $2m\,(78,\!7"\!)$  long suspension and power cable in transparent PVC.

Power canopy with galvanized sheet metal ceiling bracket and pickled sheet metal  $\dot{\mbox{}}$ covering in white, black, bronze or mat brass polyacrylic paint, or with gold leaf coating.