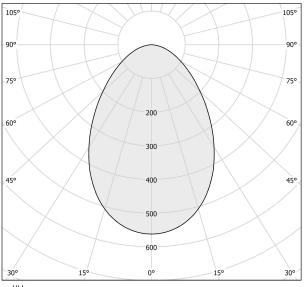

ting fixture for interiors, with direct light emission.

 $\label{prop:eq:extruded} \textbf{Extruded aluminium structure in white, black, bronze or mat brass polyacrylic paint, or }$ with gold leaf coating.

Turned pickled sheet metal end cap in white, black, bronze, mat brass or gold polyacrylic paint.

Aluminium dissipation plate.

Flat frosted glass diffuser.

Turned pickled sheet metal frame in white, black, bronze or mat brass polyacrylic paint, or with gold leaf coating.

 $2m\,(78,\!7"\!)$  long suspension and power cable in transparent PVC.

Power canopy with galvanized sheet metal ceiling bracket and pickled sheet metal  $\dot{\mbox{}}$ covering in white, black, bronze or mat brass polyacrylic paint, or with gold leaf coating.







### **Technical drawing**



## Polar diagram